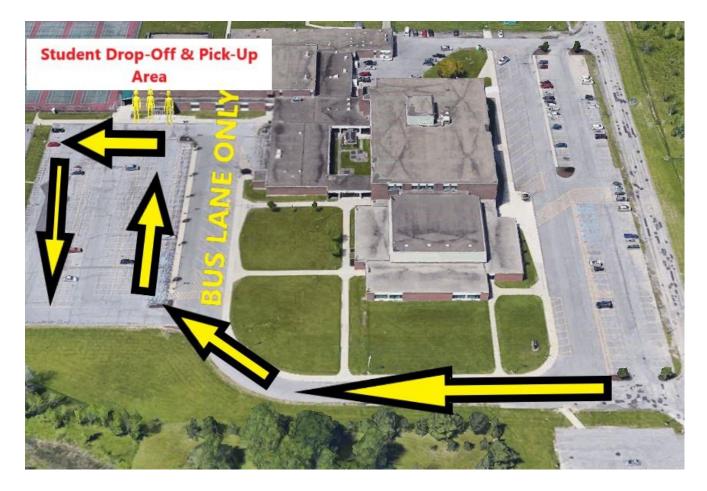

## **Student Drop-Off & Pick-Up Procedures**

- All Before School student Drop-Off & After School student Pick-Up will take place in the **back Student Lot at the glass athletic entrance**
- The glass athletic entrance doors will be unlocked when the building opens for students at **7:20am**. Due to the potential for inclement weather, if you arrive prior to that time, you may wish to park in a space in the back lot until 7:20am.
- If waiting outside the glass doors, students are expected to **wear masks** and maintain **6 feet of social distance**.
- When picking up students at the end of the day, please do not line up along the sidewalk, rather wait for them in a parking spot in the back lot.
- Please follow the traffic pattern as shown in the graphic below in order to avoid the bus lane.
- Please remember that the speed limit on the East campus is **15 mph**.
- Please yield to all bus traffic.
- Following all of these procedures will provide for the safest drop-off and pick-up procedures possible.